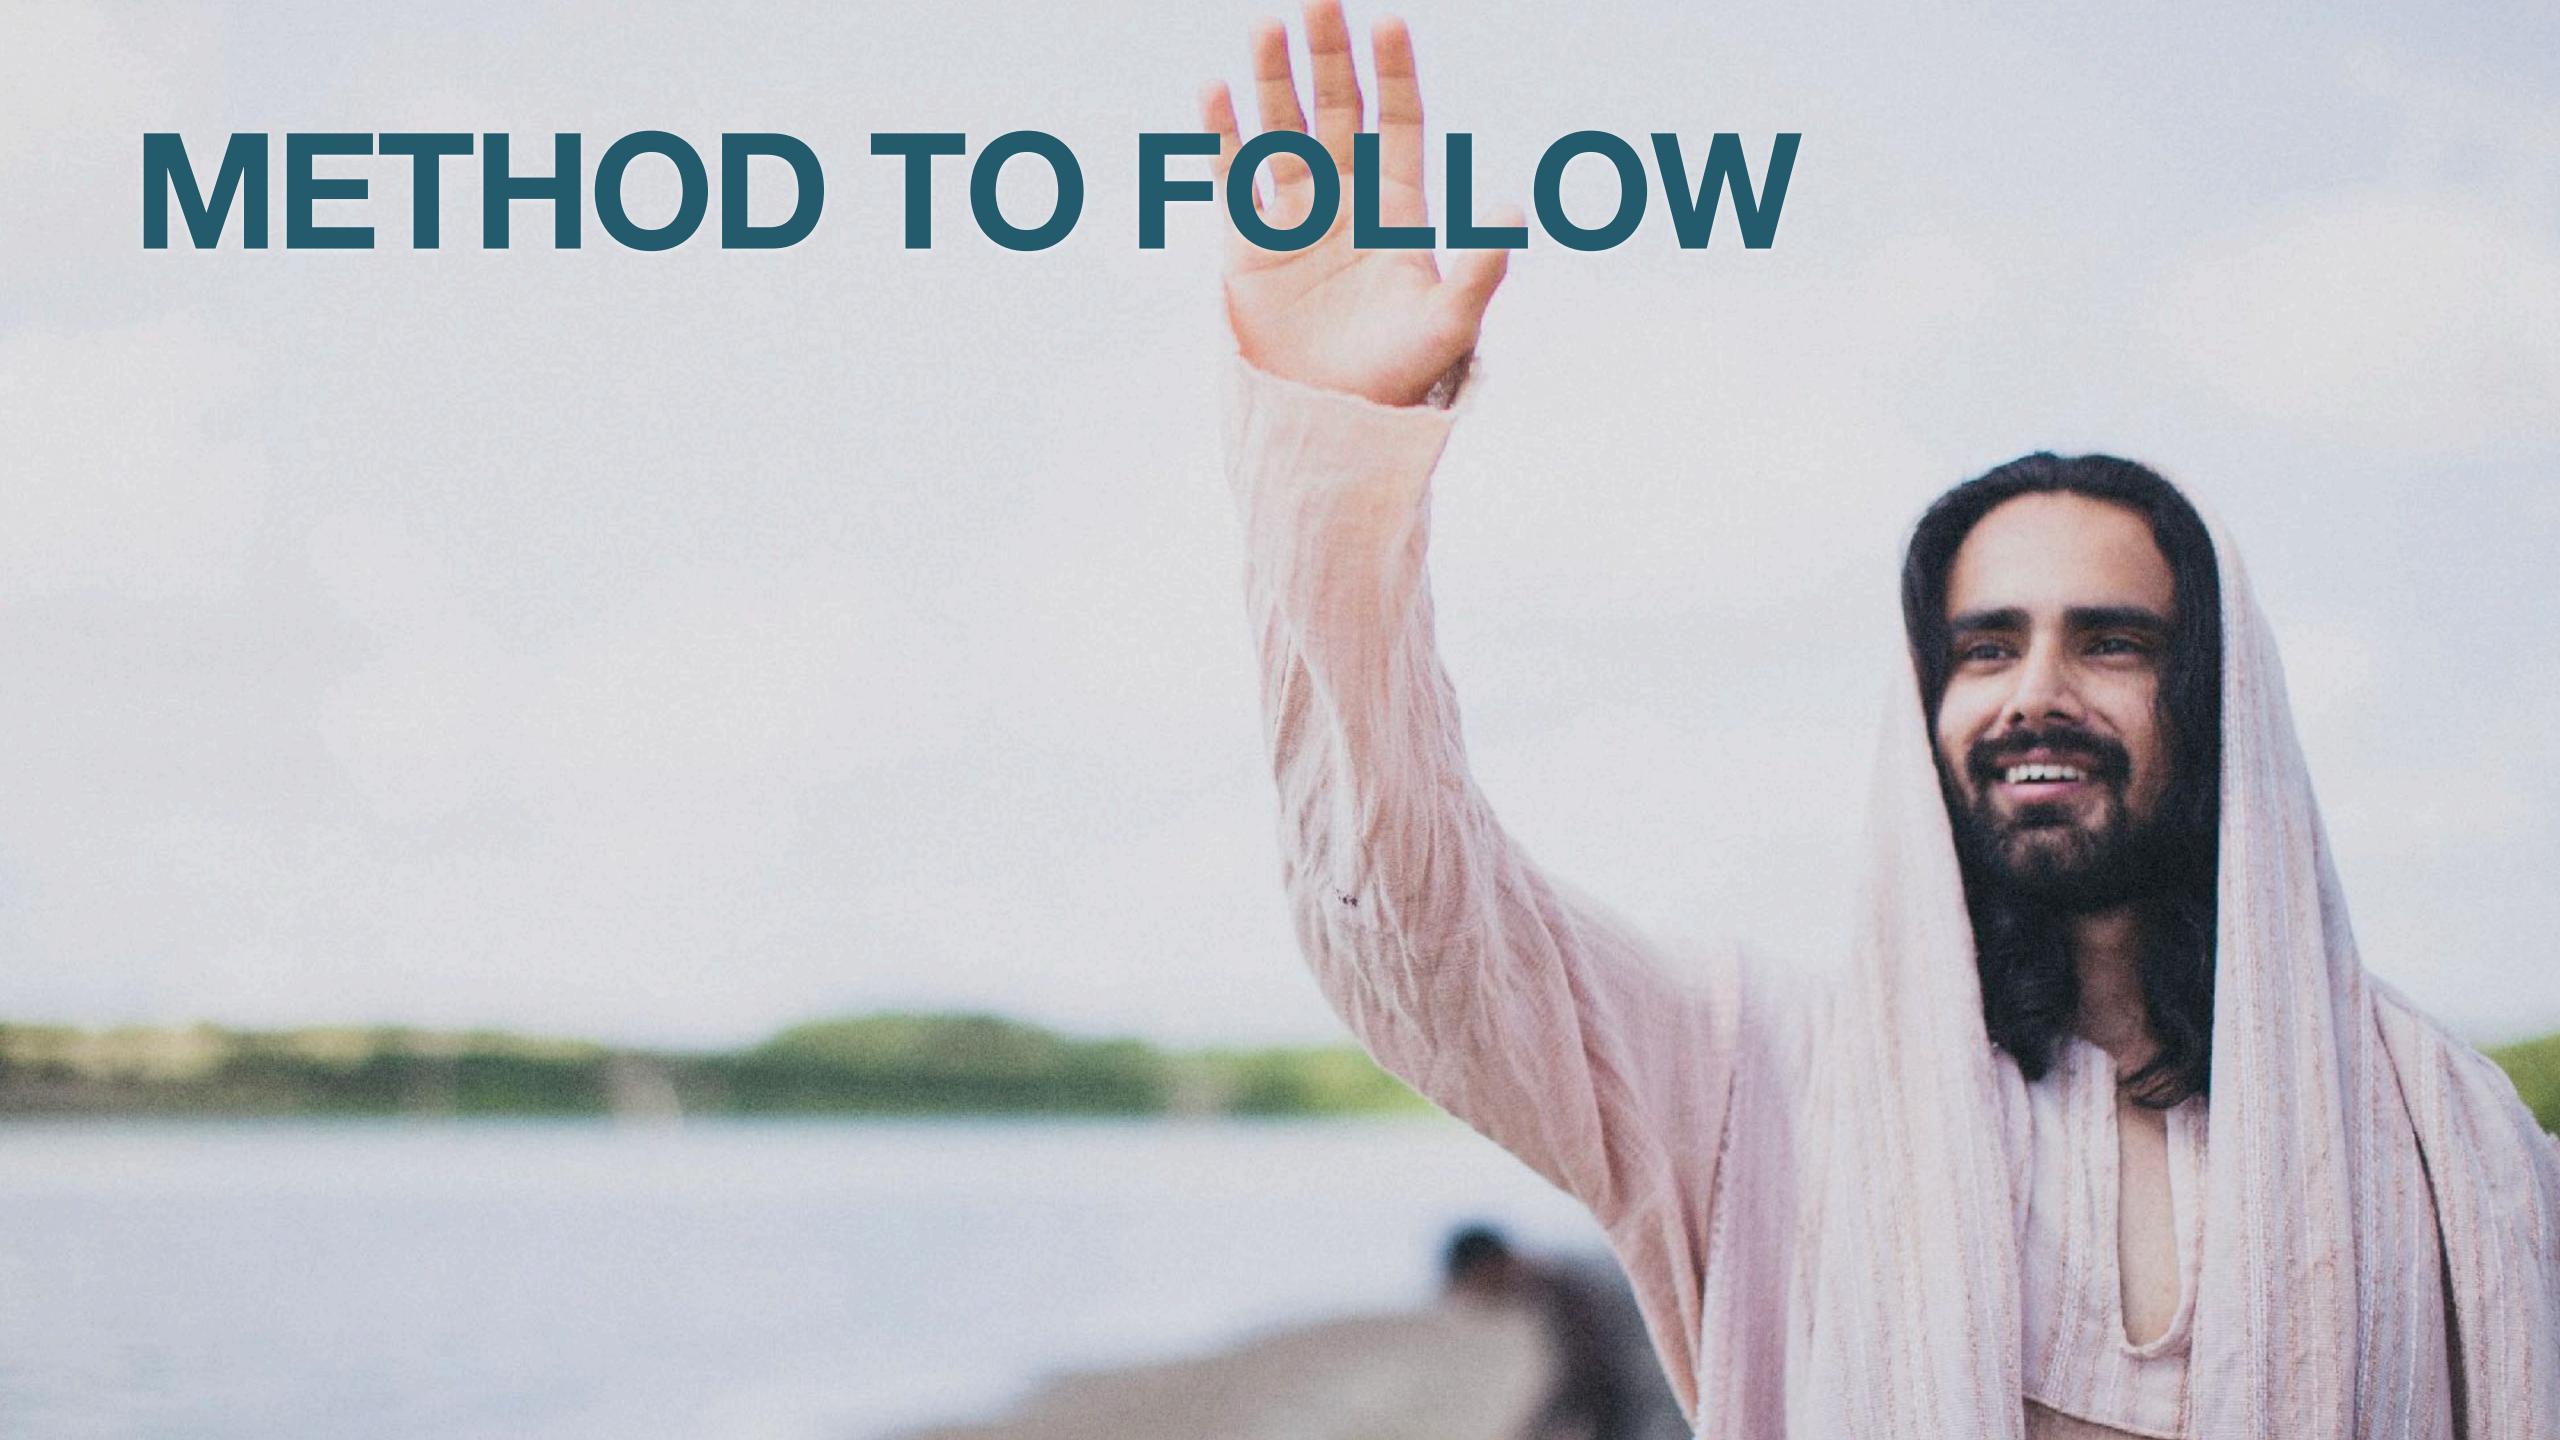

Maintain the essentials of the beliefs of the Seventh-day Adventist Church.

Offer signposting opportunities to additional resources.

"Christ's method alone will give true success in reaching the people:

The Saviour mingled with men as one who desired their good.

He **showed** His sympathy for them, **ministered** to their needs, and **won** their confidence.

Then He bade them, 'Follow Me'."

(Ellen G. White, Ministry of Healing)